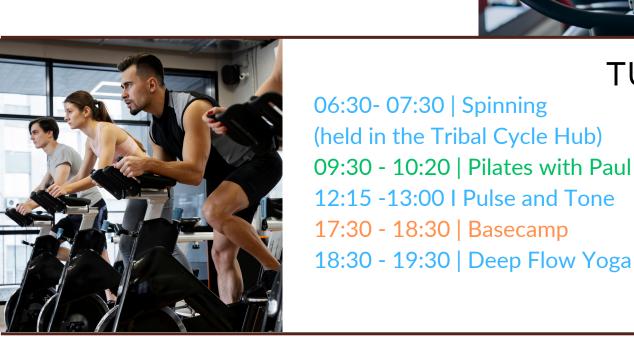

ons are included with Adult, Adult Saver, Family and Couples membership categories held mainly in the sports hall and are free of charge. Members should email gary@odfcfitness.com specifying their membership type to register and will be sent a link to book. The system allows you to book 1 session a day, everyday, 7 days in advance.

\*HIIT and run sessions are in 2 x 30 minute blocks. The 30 min HIIT session starts first in the sports hall and is followed by a 30 minute cardio/run/walking session outside. Members are welcome to just attend the HIIT session or can do both.

## MONDAY

- 06:15 07:00 | Ultimate Group Fitness
- 07:00 07:45 | Ultimate Group Fitness
- 09:00 10:00 | Circuits
- 12:05 13:00 | Strength & Conditioning
- 12.00 12.45 | Basecamp
- 18:30 -19:30 | 30 min HIIT and run \*



## WEDNESDAY

06:30-07:15 -Ultimate Group Fitness 9:30 - 10:30 | Strength & Stretch 12.00 - 12.45 | Basecamp 18:15 - 19:00 | Strength & Stretch





### THURSDAY

06:15 - 07:00 | Ultimate Group Fitness
07:00 - 07:45 | Ultimate Group Fitness
10:45 - 11:45 | Pilates
12:00 - 12:45I Pulse and Tone
17:30 - 18:30 | Basecamp
18:30 - 19:30 | Pilates (held on a squash court)



TUESDAY

#### **GREEN**:

Classes are included in the Adult, Adult Saver, family and couples membership categories free of charge. They are held in the Sports Hall. Book a place on

www.northumberlandclub.org/coaching, non- members can pay on line.

All participants should book ahead to guarantee a place. Scan the QR code below and use the filter to choose 'Adult' and 'Fitness'.

### WHAT TO DO

Book a place, bring a water